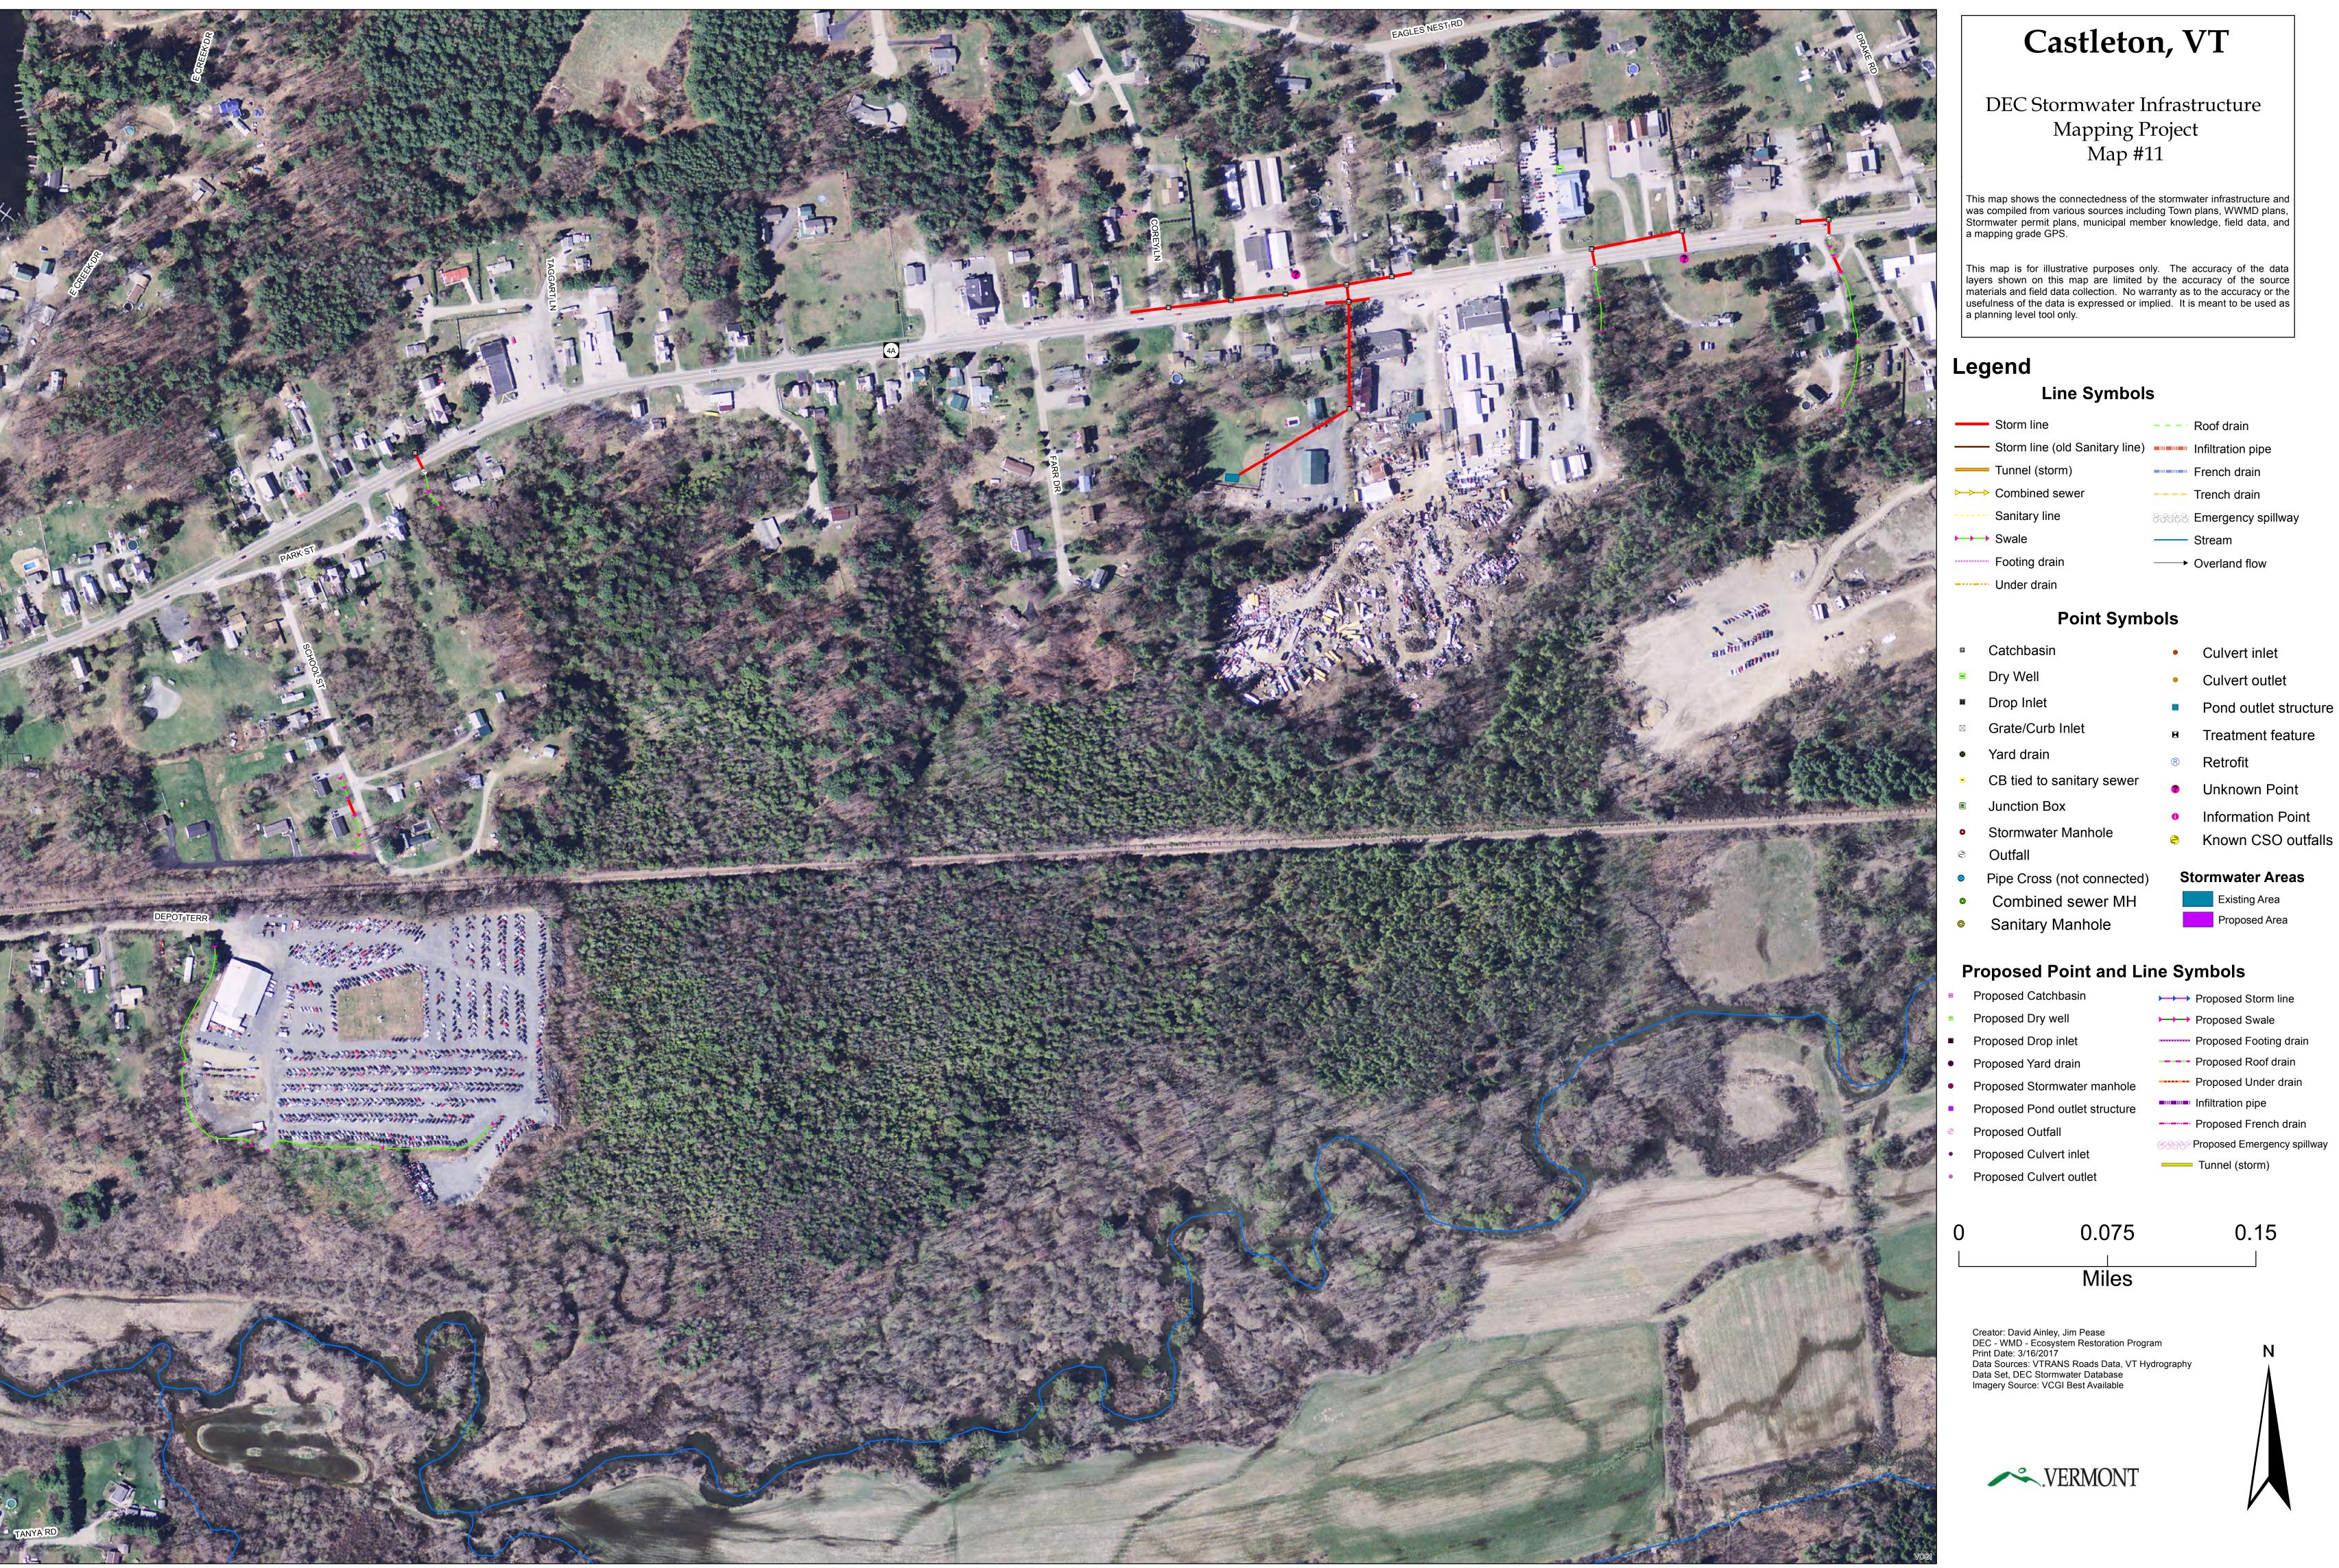

## DEC Stormwater Infrastructure

This map shows the connectedness of the stormwater infrastructure and was compiled from various sources including Town plans, WWMD plans, Stormwater permit plans, municipal member knowledge, field data, and a mapping grade GPS.

This map is for illustrative purposes only. The accuracy of the data layers shown on this map are limited by the accuracy of the source materials and field data collection. No warranty as to the accuracy or the usefulness of the data is expressed or implied. It is meant to be used as

——— Storm line (old Sanitary line) Infiltration pipe French drain ---- Trench drain Emergency spillway

Overland flow

Culvert inlet Culvert outlet

## Proposed Area

→ Proposed Swale Proposed Footing drain

---- Proposed Roof drain ----- Proposed Under drain Infiltration pipe

Proposed Emergency spillway Tunnel (storm)

0.15